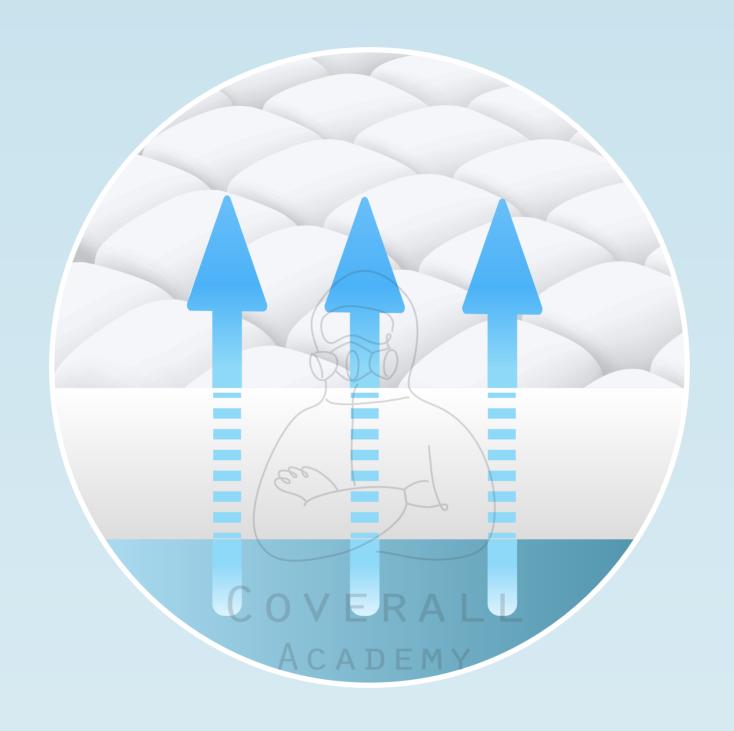

## Ret Value

How hard the moisture pass through fabric to outside

#### 02.Ret VALUE

when the moisture contact the fabric, calculate how much effort it take to pass through.