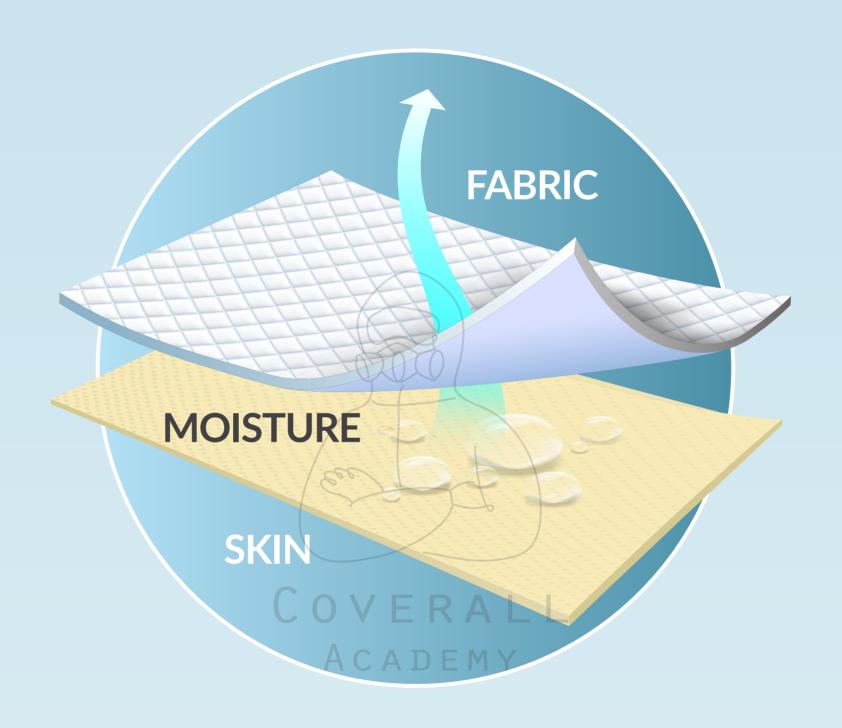

#### **MVT**

How fast moisture moves from skin to outward of fabric

## 01.MVT

How many moisture can move from skin to outward of fabric under a certain of time.