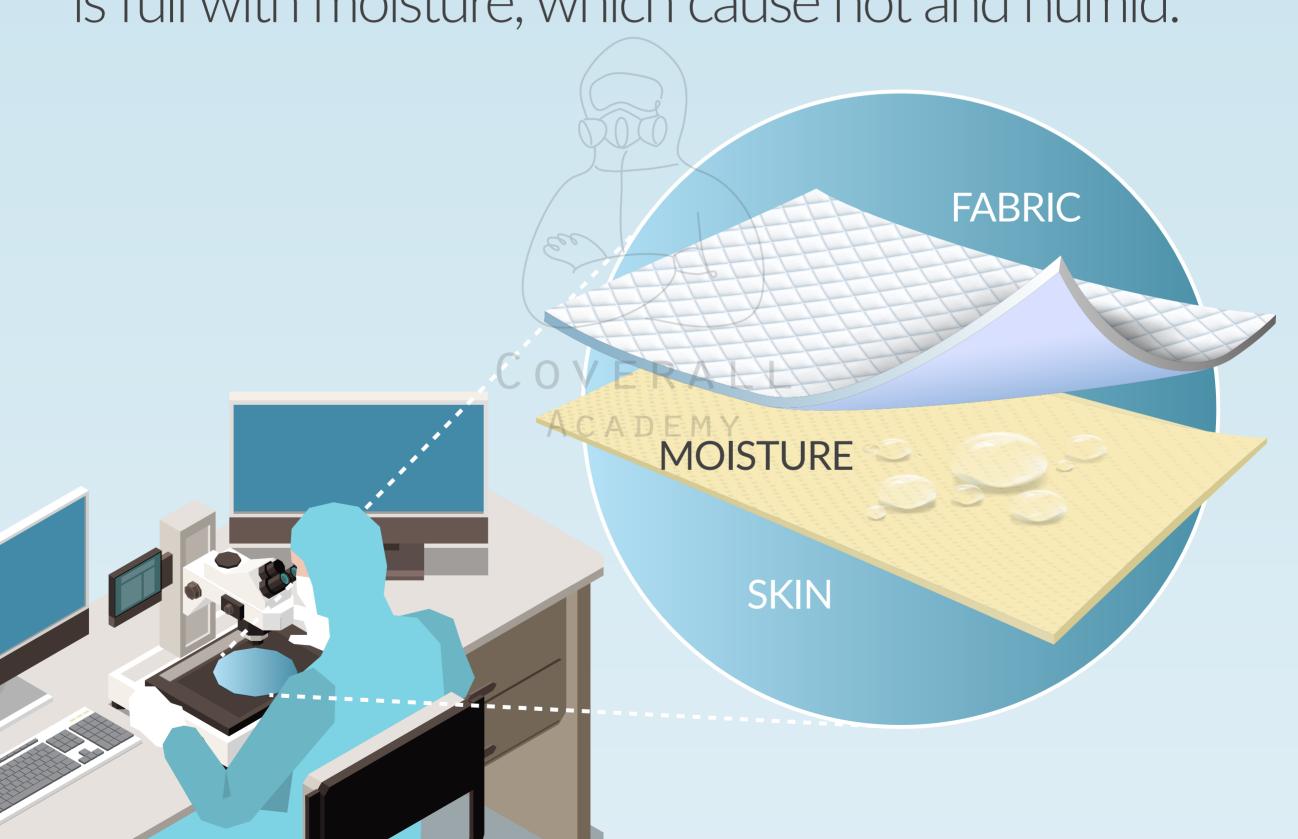

# WHY FEEL UNCOMFORTABLE?

Because the micro climate between skin and fabric is full with moisture, which cause hot and humid.